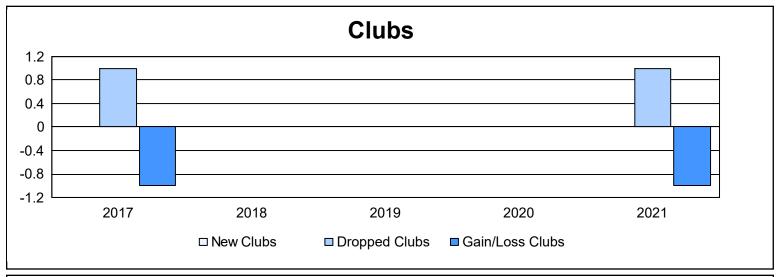

District 14 H As of June 2021 Cumulative

| Year      | New<br>Clubs | Dropped<br>Clubs | Gain/<br>Loss<br>Clubs | New<br>Members | Charter<br>Members | Reinstate<br>Members | Transfer<br>Members | Total<br>Member<br>Added | Total<br>Members<br>Dropped | Gain/<br>Loss<br>Members |
|-----------|--------------|------------------|------------------------|----------------|--------------------|----------------------|---------------------|--------------------------|-----------------------------|--------------------------|
| 2016-2017 | 0            | 1                | -1                     | 36             | 2                  | 6                    | 5                   | 49                       | 102                         | -53                      |
| 2017-2018 | 0            | 0                | 0                      | 51             | 0                  | 5                    | 4                   | 60                       | 78                          | -18                      |
| 2018-2019 | 0            | 0                | 0                      | 47             | 0                  | 1                    | 2                   | 50                       | 71                          | -21                      |
| 2019-2020 | 0            | 0                | 0                      | 37             | 0                  | 1                    | 2                   | 40                       | 51                          | -11                      |
| 2020-2021 | 0            | 1                | -1                     | 32             | 0                  | 0                    | 0                   | 32                       | 86                          | -54                      |
| Average   | 0            | 0                | 0                      | 41             | 0                  | 3                    | 3                   | 46                       | 78                          | -31                      |