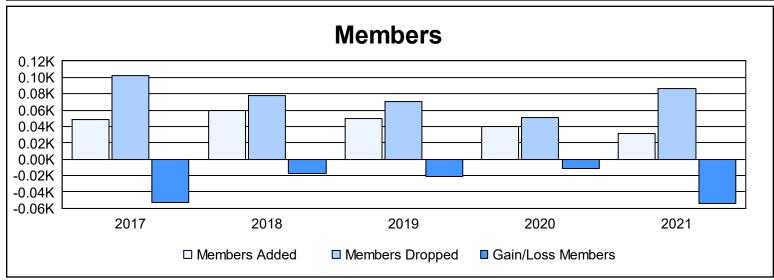

District 14 H As of June 2021 Cumulative

| Year      | New<br>Clubs | Dropped<br>Clubs | Gain/<br>Loss<br>Clubs | New<br>Members | Charter<br>Members | Reinstate<br>Members | Transfer<br>Members | Total<br>Member<br>Added | Total<br>Members<br>Dropped | Gain/<br>Loss<br>Members |
|-----------|--------------|------------------|------------------------|----------------|--------------------|----------------------|---------------------|--------------------------|-----------------------------|--------------------------|
| 2016-2017 | 0            | 1                | -1                     | 36             | 2                  | 6                    | 5                   | 49                       | 102                         | -53                      |
| 2017-2018 | 0            | 0                | 0                      | 51             | 0                  | 5                    | 4                   | 60                       | 78                          | -18                      |
| 2018-2019 | 0            | 0                | 0                      | 47             | 0                  | 1                    | 2                   | 50                       | 71                          | -21                      |
| 2019-2020 | 0            | 0                | 0                      | 37             | 0                  | 1                    | 2                   | 40                       | 51                          | -11                      |
| 2020-2021 | 0            | 1                | -1                     | 32             | 0                  | 0                    | 0                   | 32                       | 86                          | -54                      |
| Average   | 0            | 0                | 0                      | 41             | 0                  | 3                    | 3                   | 46                       | 78                          | -31                      |